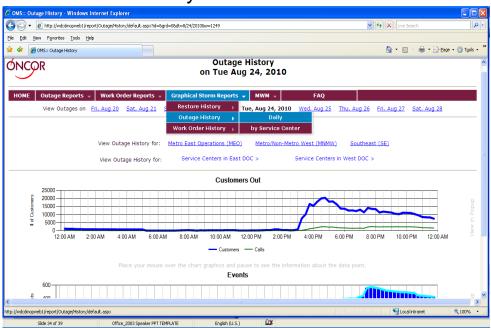

#### OMS @ Reporting on Web Portal

- Provide detailed, accurate, and analytical information through timely.
- Allows you to identify and correct trends before they become an issue.
- Industry standard reports and charts
  - System reliability
  - Outage analysis and crew history reports
  - Current workday or historical