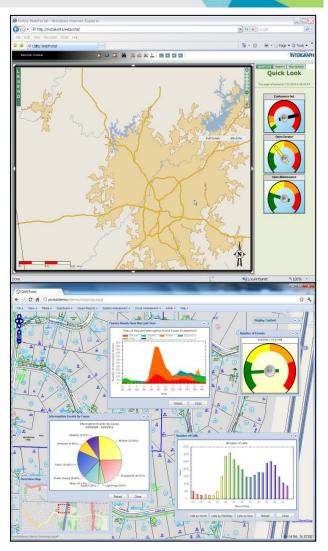

#### Display Main Map, Schematic Map, Substation Map

#### OMS @ Reporting on Web Portal

- Provide detailed, accurate, and analytical information through timely.
- Allows you to identify and correct trends before they become an issue.
- Industry standard reports and charts
  - System reliability
  - Outage analysis and crew history reports
  - Current workday or historical