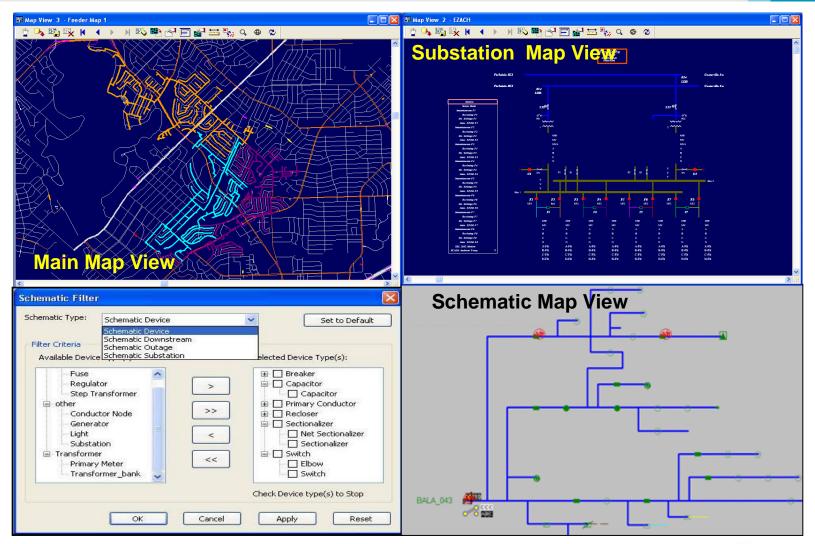

# Modernising India's Energy Infrastructure - Geospatial

Vinay Babu Adimulam



## Case Study - CESC



#### Energy – Generation, Transmission and Distribution



Generation

Suitable Site Selection

Alternative energy resource

**Environmental Impact** 

**Physical Security** 

#### **Transmission**



**Corridor Mapping** 

**Asset Mapping** 

#### Distribution

**Distribution Network** 

**Asset Mapping** 

Capacity Mapping





#### Intergraph @Geospatial Resource Management





#### Outage Prediction @ InService Solution



#### Display Main Map, Schematic Map, Substation Map





#### OMS @ Reporting on Web Portal

- Provide detailed, accurate, and analytical information through timely.
- Allows you to identify and correct trends before they become an issue.
- Industry standard reports and charts
  - System reliability
  - Outage analysis and crew history reports
  - Current workday or historical







#### Smart Utility @ Unified Solution

# **Graphic Model Variations Utility GIS Solution**



Geographic



**Schematic** 



**Details** 



**Tabular** 

## Outage Management System InService (OMS Solution)



Trouble Call Management



Dispatch Planning



Network Management

**HEXAGON** 



Outage Restoration Planning

#### By Modern we mean

- Organised
- Safety
- Smart









### Millions of Smiles