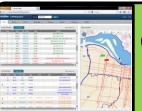

city Mapping





#### Intergraph @Geospatial Resource Management





#### Outage Prediction @ InService Solution



#### Display Main Map, Schematic Map, Substation Map





#### OMS @ Reporting on Web Portal

- Provide detailed, accurate, and analytical information through timely.
- Allows you to identify and correct trends before they become an issue.
- Industry standard reports and charts
  - System reliability
  - Outage analysis and crew history reports
  - Current workday or historical







#### Smart Utility @ Unified Solution

# **Graphic Model Variations Utility GIS Solution**



Geographic



**Schematic** 



**Details** 



**Tabular** 

## Outage Management System InService (OMS Solution)



Trouble Call Management



Dispatch Planning



Network Management

**HEXAGON** 



Outage Restoration Planning

#### By Modern we mean

- Organised
- Safety
- Smart









### Millions of Smiles