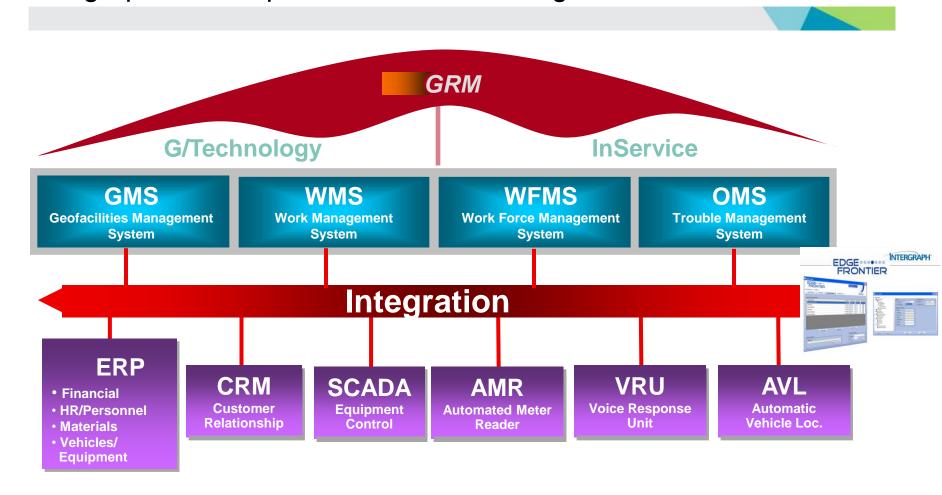

# Modernising India's Energy Infrastructure - Geospatial

Vinay Babu Adimulam



## Case Study - CESC



#### Energy – Generation, Transmission and Distribution



Generation

Suitable Site Selection

Alternative energy resource

**Environmental Impact** 

**Physical Security** 

#### **Transmission**



**Corridor Mapping** 

**Asset Mapping** 

#### Distribution

**Distribution Network** 

**Asset Mapping** 

Capacity Mapping





#### Intergraph @Geospatial Resource Management





#### Outage Prediction @ InService Solution



#### Display Main Map, Schematic Map, Substation Map





#### OMS @ Reporting on Web Portal

- Provide detailed, accurate, and analytical information through timely.
- Allows you to identify and correct trends before they become an issue.
- Industry standard reports and charts
  - System reliability
  - Outage analysis and crew history reports
  - Current workday or historical







#### Smart Utility @ Unified Solution

# **Graphic Model Variations Utility GIS Solution**



Geographic



**Schematic** 



**Details** 



**Tabular** 

## Outage Management System InService (OMS Solution)



Trouble Call Management



Dispatch Planning



Network Management

**HEXAGON** 



Outage Restoration Planning

#### By Modern we mean

- Organised